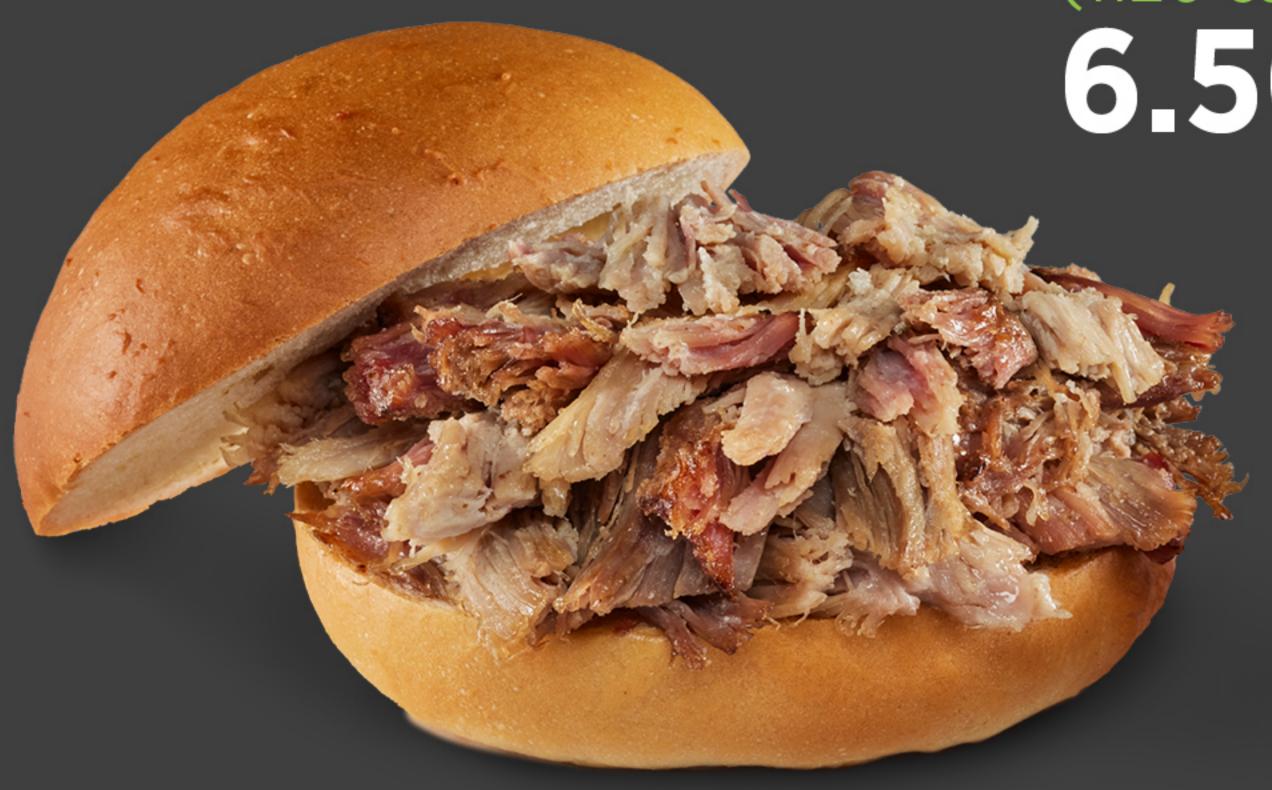

## **Pulled Pork Sandwich**

(520 cal.)

6.00

Choice of one dipping sauce

**Grilled Cheese & Bacon Melt** 

(950 cal.)

6.00