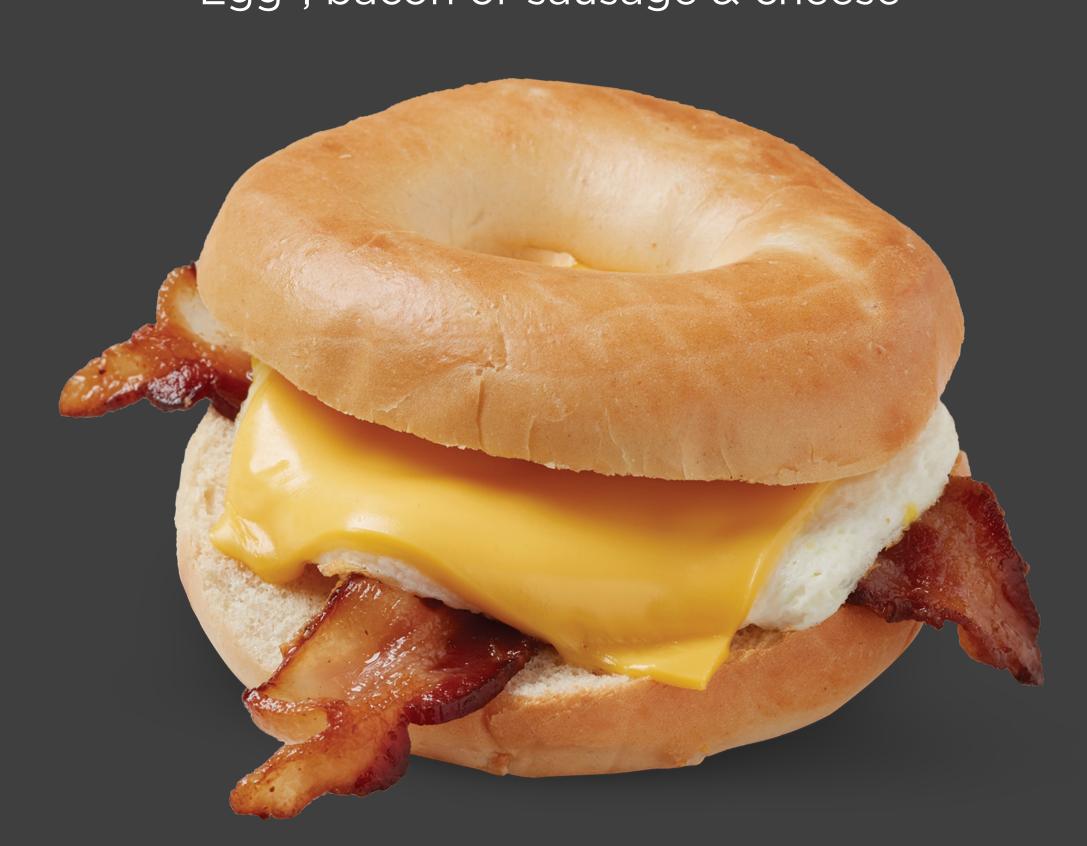

## **Breakfast Quesadilla**

(1080-1280 cal.)

7.50

Bacon & sausage

#### **Breakfast Burrito**

(940-970 cal.)

7.00

Bacon & sausage

#### **Good Start**

(1090-1290 cal.)

7.00

Two eggs\*, bacon or sausage & tater tots

#### **Breakfast Bowl**

(850-1060 cal.)

7.00

Three eggs\*, bacon, sausage, tater tots & shredded cheese

### Pancakes

(690 cal.)

4.50

Two pancakes

### **Biscuits & Gravy**

(560 cal.)

4.50

One buttermilk biscuit, smothered with sausage gravy

### **Bagel Sandwich**

(570-670 cal.)

5.00

Egg\*, bacon or sausage & cheese

#### **Croissant Sandwich**

(540-640 cal.)

5.00

Egg\*, bacon or sausage & cheese

#### Morning Muffin

(450-550 cal.)

500

Egg\*, bacon or sausage & cheese

### French Toast Sandwich

(590-690 cal.)

500

Egg\*, bacon or sausage & cheese



<sup>\*</sup>Eggs are cooked to order. Consuming raw or undercooked meats, poultry, seafood, shellfish or eggs may increase your risk of food borne illness.

# APPETIZERS

# **Appetizer Sampler Pack**

(730 cal.)

1 bacon jalapeño wonton, 2 pizza crunchers, 2 jalapeño poppers, 3 mac & cheese bites

# **Cheese Curds**

(680 cal.)

6.00

# Chicken Quesadilla

(850 cal.)

8.00

# **Boneless Wings**

(520 cal.)

6.00

Choice of one dipping sauce

# Bacon Jalapeño Wontons

4 ct (510 cal.)

5.00

### **Chicken Tenders**

3 ct (390 cal.)

Choice of one dipping sauce

## Mac & Cheese Bites

8 ct (640 cal.)

5.00



# SANDWICHES

## **Pulled Pork Sandwich**

(520 cal.)

6.00

Choice of one dipping sauce

**Grilled Cheese & Bacon Melt** 

(950 cal.)

6.00

# **Pork Tenderloin**

(1120 cal.)



# B