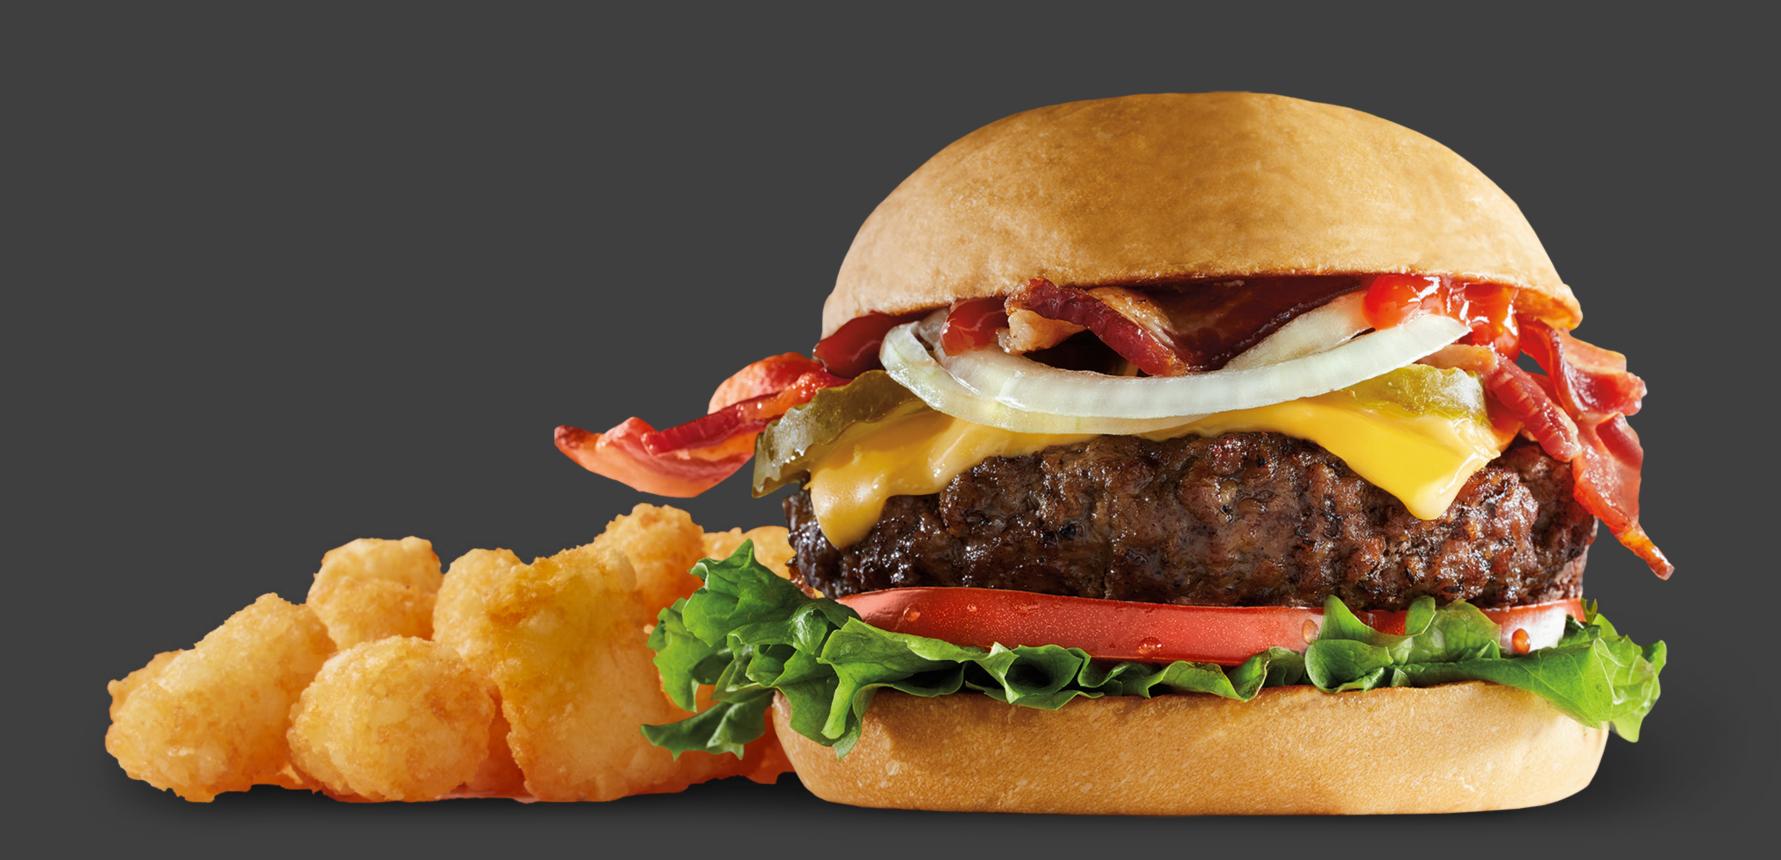

# BURGERS

1/2 lb. burger. Fresh never frozen.

Cheeseburger\* (1100 cal.)

7.50

Bacon Cheeseburger\*

(1240 cal.)

8.00

\*Burgers are cooked to order. Consuming raw or undercooked meats, poultry, seafood, shellfish or eggs may increase your risk of foodborne illness.

#### **Tater Tots**

(330 cal.)

2.50

Made to order