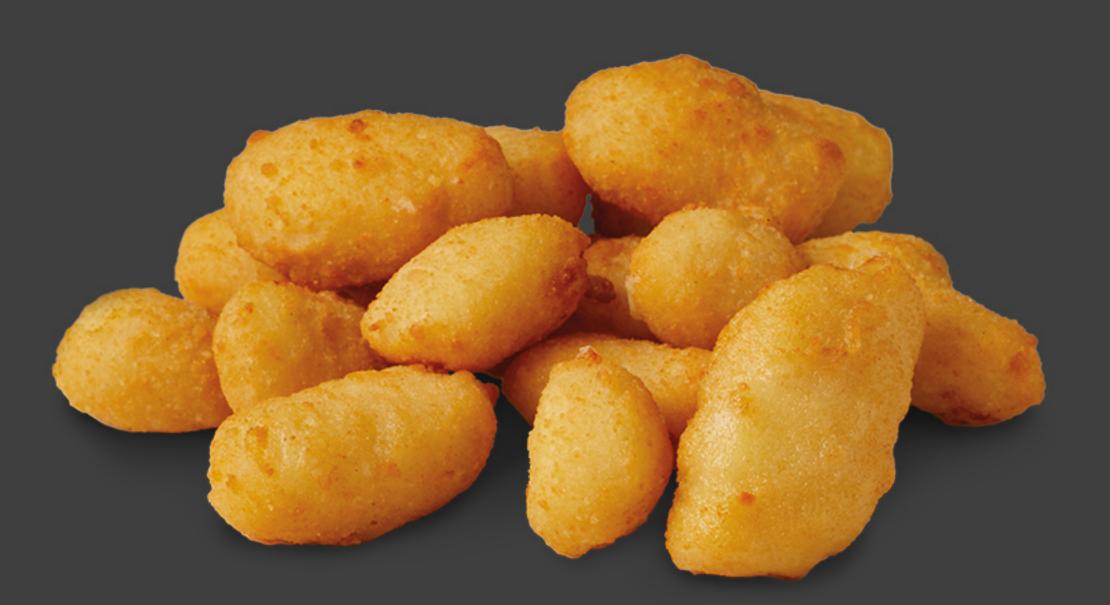

bacon or sausage & cheese

#### Morning Muffin

(450-550 cal.)

500

Egg\*, bacon or sausage & cheese

### French Toast Sandwich

(590-690 cal.)

500

Egg\*, bacon or sausage & cheese



<sup>\*</sup>Eggs are cooked to order. Consuming raw or undercooked meats, poultry, seafood, shellfish or eggs may increase your risk of food borne illness.

# APPETIZERS

# **Appetizer Sampler Pack**

(730 cal.)

1 bacon jalapeño wonton, 2 pizza crunchers, 2 jalapeño poppers, 3 mac & cheese bites

# **Cheese Curds**

(680 cal.)

6.00

# Chicken Quesadilla

(850 cal.)

8.00

# **Boneless Wings**

(520 cal.)

6.00

Choice of one dipping sauce

# Bacon Jalapeño Wontons

4 ct (510 cal.)

5.00

### **Chicken Tenders**

3 ct (390 cal.)

Choice of one dipping sauce

## Mac & Cheese Bites

8 ct (640 cal.)

5.00



# SANDWICHES

## **Pulled Pork Sandwich**

(520 cal.)

6.00

Choice of one dipping sauce

**Grilled Cheese & Bacon Melt** 

(950 cal.)

6.00

# **Pork Tenderloin**

(1120 cal.)



# BURGERS

1/2 lb. burger. Fresh never frozen.

Cheeseburger\* (1100 cal.)

7.50

Bacon Cheeseburger\*

(1240 cal.)

8.00

\*Burgers are cooked to order. Consuming raw or undercooked meats, poultry, seafood, shellfish or eggs may increase your risk of foodborne illness.

# BREAKFAST SANDWICHES

Served all day.

### Farmhouse Sandwich

(830-1030 cal.)

6.00

Two eggs\*, bacon or sausage, American cheese, sourdough bread

### **Bagel Sandwich**

(570-670 cal.)

5.00

Egg\*, bacon or sausage & cheese

# SIDES

For the highest quality, our sides are made-to-order and ready in 2 - 3 minutes

#### French Fries

(280