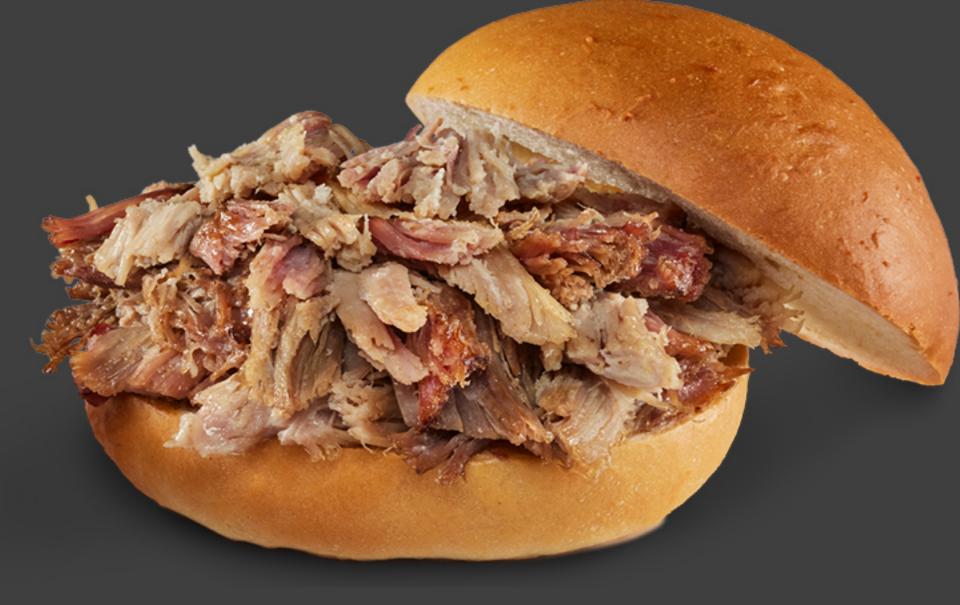

## Pulled Pork Sandwich (520 cal.) 6,00 Choice of one dipping sauce

Grilled Cheese & Bacon Melt (950 cal.) 6.00

Hand Breaded Chicken Sandwich (990 cal.) 7\_50

Grilled Chicken Sandwich (750 cal.) 7.50 Choice of one dipping sauce