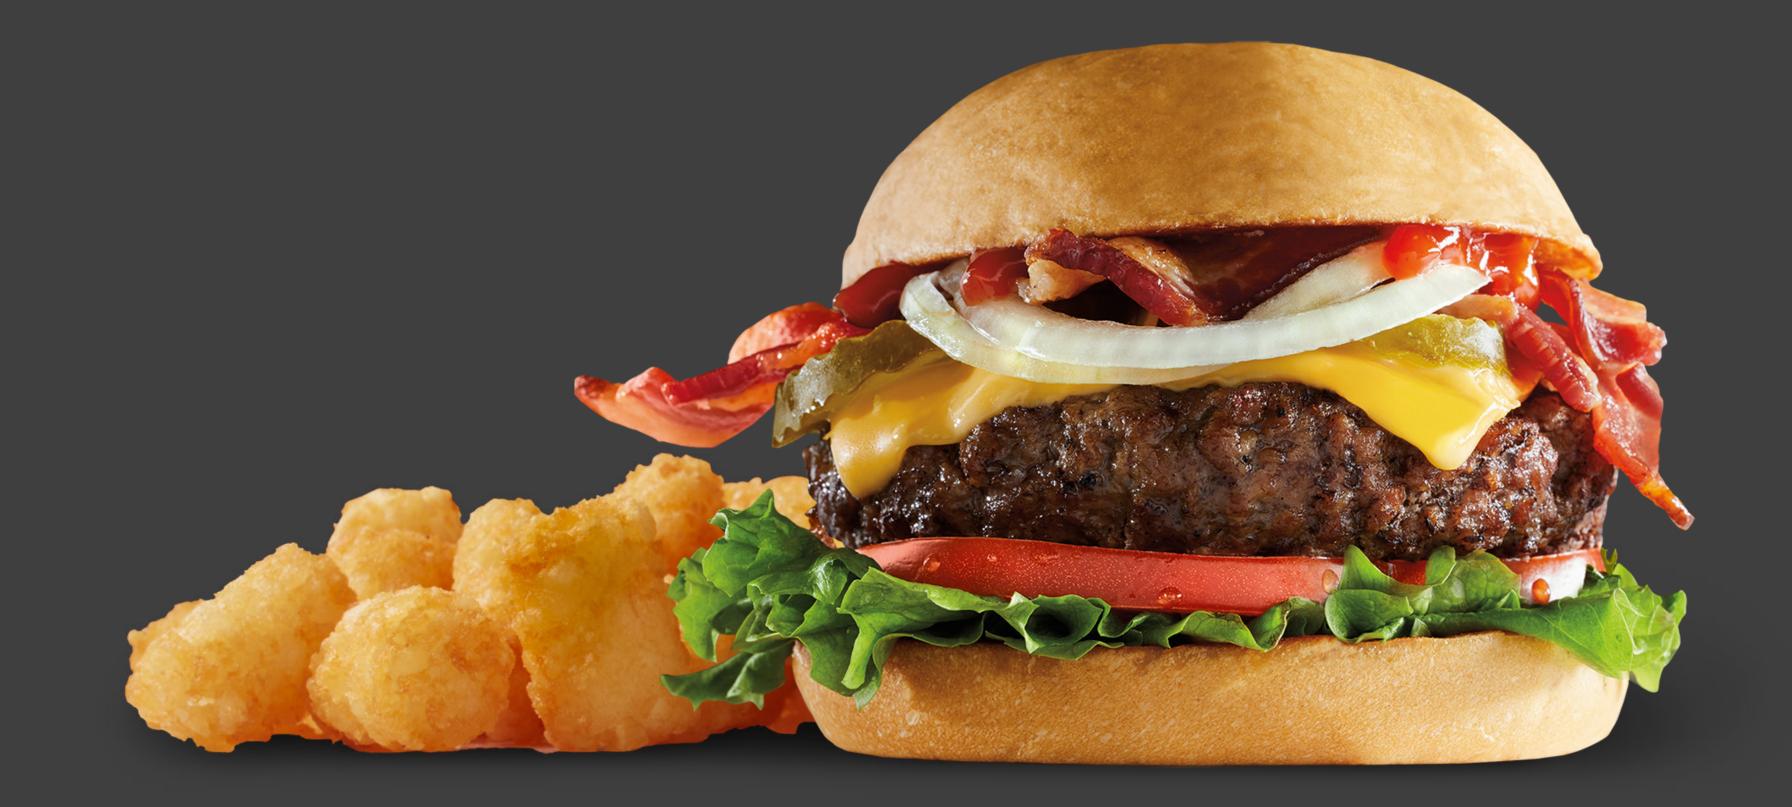

## - BURGERS -1/2 lb. burger. Fresh never frozen.

**Cheeseburger\*** (1100 cal.) **7.50**  Bacon Cheeseburger\* (1240 cal.) 8.00

\*\*Burgers are cooked to order. Consuming raw or undercooked meats, poultry, seafood, shellfish or eggs may increase your risk of foodborne illness.