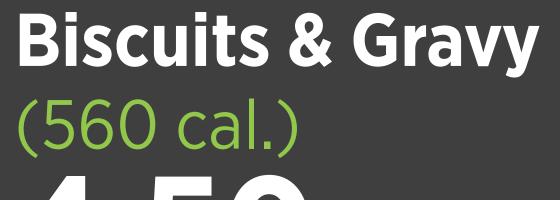

## Breakfast Burrito (940-970 cal.) 7,000 Bacon & sausage

450 One buttermilk biscuit, smothered with sausage gravy