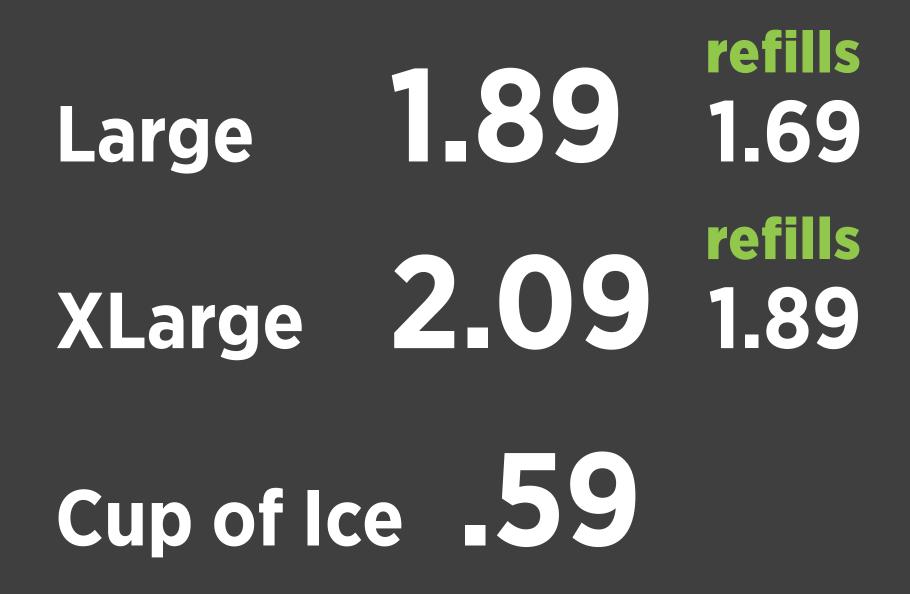

# BEVERAGES ----

POP&TEASmall1.399I.1591.19Medium1.599I.39

SLUSHIES

Small 1.39

Medium 1.59

Large 1.89

with Hy-Vee PERKS card. Don't have a card? Sign up for free!

Hy-Vee.com/PERKS

## XLarge 2.09