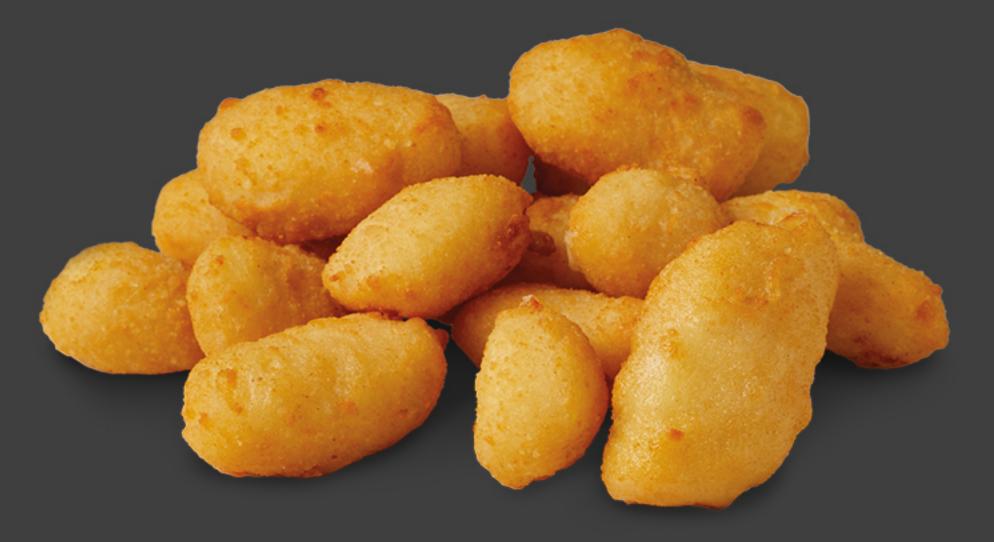

con, sausage, tater tots & shredded cheese

Pancakes (690 cal.) French Toast Sandwich (590-690 cal.) 5,000 Egg\*, bacon or sausage & cheese

## **450** Two pancakes



\*Eggs are cooked to order. Consuming raw or undercooked meats, poultry, seafood, shellfish or eggs may increase your risk of food borne illness.

# APPETIZERS -

## Appetizer Sampler Pack (730 cal.) 6,00 1 bacon jalapeño wonton, 2 pizza

T bacon Jalapeno Wonton, 2 pizza crunchers, 2 jalapeño poppers, 3 mac & cheese bites

# Cheese Curds (680 cal.)

Bacon Jalapeño Wontons 4 ct (510 cal.) 5,00

## Hand Breaded Chicken Tenders 3 ct (390 cal.) 6,50 Choice of one dipping sauce

6.00

## Chicken Quesadilla (850 cal.) 8,00

## Boneless Wings (520 cal.) 6,00

Choice of one dipping sauce

## Mac & Cheese Bites 8 ct (640 cal.) 5.00



# SANDWICHES

## Pulled Pork Sandwich (520 cal.) 6,00 Choice of one dipping sauce

Grilled Cheese & Bacon Melt (950 cal.) 6.00

Hand Breaded Chicken Sandwich (990 cal.) 7\_50

Grilled Chicken Sandwich (750 cal.) 7.50 Choice of one dipping sauce

#### Choice of one dipping sauce





## Pork Tenderloin (1120 cal.) 6,50

## - BURGERS -1/2 lb. burger. Fresh never frozen.

**Cheeseburger\*** (1100 cal.) **7.50**  Bacon Cheeseburger\* (1240 cal.) 8.00

\*\*Burgers are cooked to order. Consuming raw or undercooked meats, poultry, seafood, shellfish or eggs may increase your risk of foodborne illness.

## BREAKFAST SANDWICHES Served all day.

## **Farmhouse Sandwich** (830-1030 cal.) 6,000

Two eggs\*, bacon or sausage, American cheese, sourdough bread Bagel Sandwich (570-670 cal.) 5,000 Egg\*,