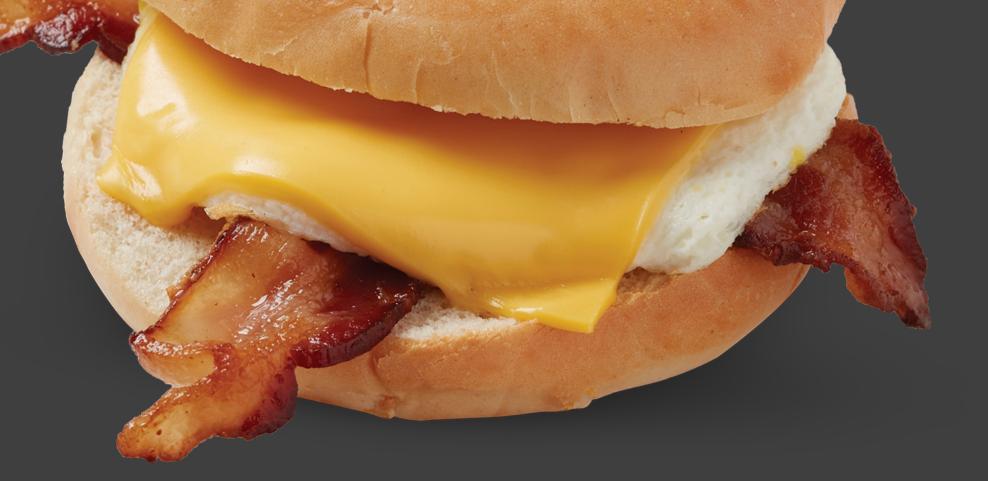

## BREAKFAST

**Farmhouse Sandwich** (830-1030 cal.)

Two eggs\*, bacon or sausage, American cheese, sourdough bread

## **Farmhouse Sandwich** (830-1030 cal.) 6,000

Two eggs\*, bacon or sausage, American cheese, sourdough bread Bagel Sandwich (570-670 cal.) 5,000 Egg\*, bacon or sausage & cheese